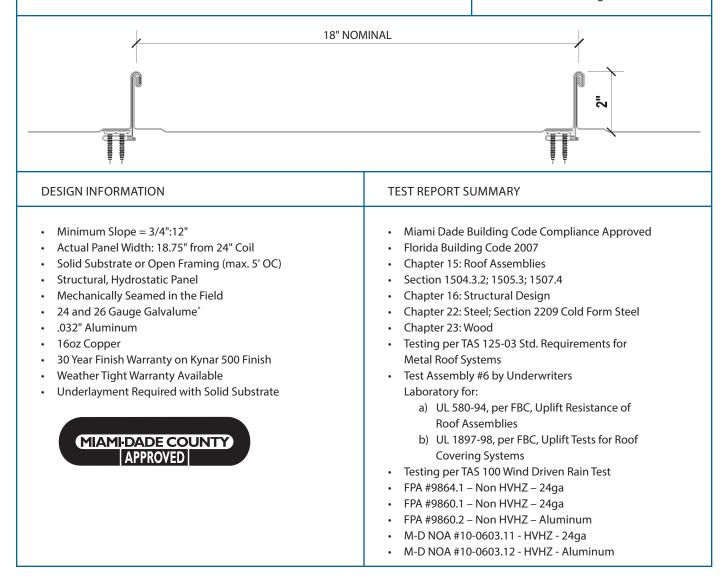

## 2" Mechanical Lock Panel

2" Mechanical Lock Panel; max width 18.75"; Double Lock 180 Degree Seam fastened with (2) #12/14 Quadrex drive pancake head, Self Tapping screws; Floating Clip Assembly ML150R Clip fastening metal to panel through Dens Deck Sheathing & Insulation to underlying Steel Decking or over open framing; maximum 24" clip spacing; Panel Rollformer: Schlebach Quadro-Plus Rollformer; Oil Canning is a characteristic of light gauge architectural metals and is not a flaw and therefore is not a cause for rejection.