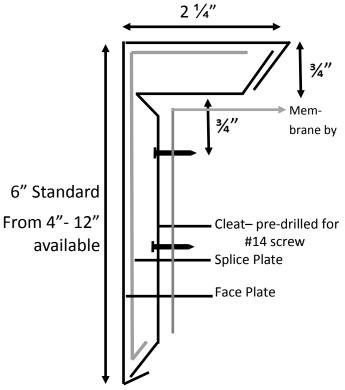

# Vant Edge Metal Edge System

This three piece system is designed for installation over single-ply applications. It is mechanically fastened and fully adhered. This system features a 22 gauge cleat with tension mounted face plate.

# **System Includes**

- 10' Face Metal
- 10' Continuous Cleat
- 1- 4" splice plate per 10'
- 20 Screws per 10', DP3

# **Available Face Plate and Splice Plate Metals**

- 24 gauge Kynar coated galvalume steel, 25 standard colors
- .040, .050 aluminum, 25 standard colors
- 24 gauge Stainless Steel
- 30 year paint finish warranty available.

### Cleat

• 22 gauge galvanized, pre-drilled